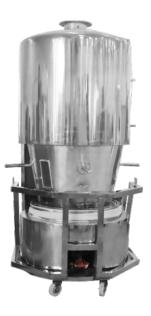

### CONE MIXER (New Model) Model # CM-02

**FEATURES:** Capacity: 50 to 500 kg Available as per requirement.

Model # FBD-01

**FEATURES:** Capacity: 50kg to 200kg Available as per requirement.

#### **OVEN DRYER WITH PLC** Model # PD-52

**FEATURES:** Capacity: 40 Tray / 52 Tray Available as per requirement.