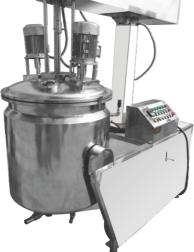

#### Model # CM-01

**FEATURES:** Capacity: 50kg to 500kg Available as per requirement.

#### CONE MIXER Model # CM-100

FEATURES: Capacity: 50kg to 500kg Complete SS SS Colliding Gear Motor