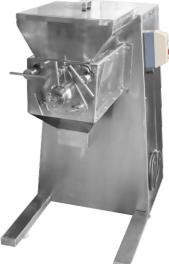

## **ROTARY GRANULATOR**

Model # GR-01

**FEATURES:** Capacity: 100kg Complete SS Material Available as per requirement.