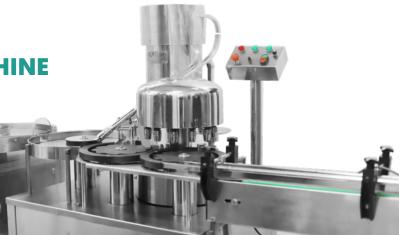

## **ROTARY SEALING MACHINE**

<u>12-HEAD</u> Model # Femica-01

FEATURES: Capacity: 10ml - 15ml - 250mg Output: 150B per min

# SYRUP FILLING, CAPPING AND SEALING LINE 6-HEAD

Model # SFL-06

**FEATURES:** Capacity: 50ml-90ml-120ml Output: 3000 Bottle per hr Available as per requirement.