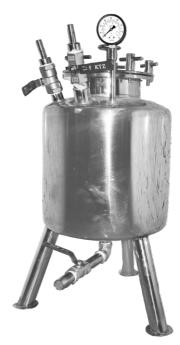

# **OXYLATOR GRANULATOR**

Model # OG-01

**FEATURES:** Capacity: 100kg / per hr Available as per requirement

Model # PV-01

**FEATURES:** Capacity: 50Ltr - 100Ltr - 500Ltr Available as per requirement.

info@friendsengineeringworks.com P7