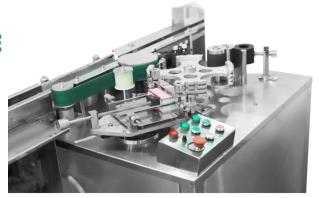

# WET GLUE LABELING MACHINE

Model # LM-30

#### **FEATURES:**

Compatible for 60ml, 90ml and 120ml Lable Size: As per required Digital Production Counter Outpur : 100 bottle per mints.