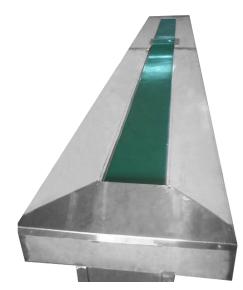

pacity: 10ml - 15ml - 250mg Output: 150B per min



# SYRUP FILLING, CAPPING AND SEALING LINE 6-HEAD

Model # SFL-06

**FEATURES:** Capacity: 50ml-90ml-120ml Output: 3000 Bottle per hr Available as per requirement.





#### Model # CM-01

**FEATURES:** Capacity: 50kg to 500kg Available as per requirement.



# **AMPULE WASHING**

Model # IW-01

**FEATURES:** Capacity: 1-2 CC 3-5 CC



# ALU. TUBE FILLING MACHINE

Model # TF-01

**FEATURES:** Tube size: 50mm to 200mm Output: Up-to 40 tubes per min







**FEATURES:** Dia 36 inch to 42 inch Capacity: 25 to 50kg/per hour Available as per requirement.



# STORAGE TANK

Model # ST-100

#### **FEATURES:**

50 Ltr to 10,000 Ltr Complete SS Material Available as: Mixer, Pressure Silver San, Slow Mixer Double Jacket Tanks. Loop system Tanks.







**FEATURES:** Size: 8 - 12 - 16 feets Available as per requirement

## AUTOCLAVE (ROUND)

Model # AR-S1 Size: 24" X 36"

AUTOCLAVE (SQUARE)

Model: AC-L1 Size: 34" X 48"

FEATURES: Double door air tight Complete SS Safety Valve Pressure Gauge Stem inlet

#### CONE MIXER Model # CM-100

FEATURES: Capacity: 50kg to 500kg Complete SS SS Colliding Gear Motor

## FILM COATING MACHINE (THAYA COATA)

Model # TC-01

FEATURES: Capacity: 50kg to 80kg Additional: 2 Spry gun with control panel.











### CONE MIXER (New Model) Model # CM-02

**FEATURES:** Capacity: 50 to 500 kg Available as per requirement.



Model # FBD-01

**FEATURES:** Capacity: 50kg to 200kg Available as per requirement.

## **ROTARY GRANULATOR**

Model # GR-01

**FEATURES:** Capacity: 100kg Complete SS Material Availabl