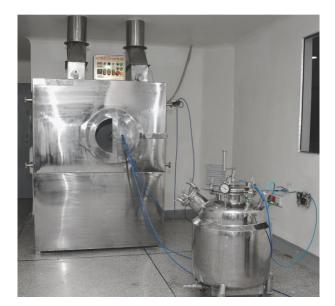

## **ROTARY GRANULATOR**

Model # GR-01

**FEATURES:** Capacity: 100kg Complete SS Material Available as per requirement.

# **OXYLATOR GRANULATOR**

Model # OG-01

**FEATURES:** Capacity: 100kg / per hr Available as per requirement

Model # PV-01

**FEATURES:** Capacity: 50Ltr - 100Ltr - 500Ltr Available as per requirement.

info@friendsengineeringworks.com P7