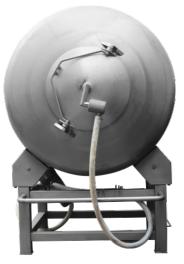

## AUTOCLAVE (ROUND)

Model # AR-S1 Size: 24" X 36"

AUTOCLAVE (SQUARE)

Model: AC-L1 Size: 34" X 48"

FEATURES: Double door air tight Complete SS Safety Valve Pressure Gauge Stem inlet