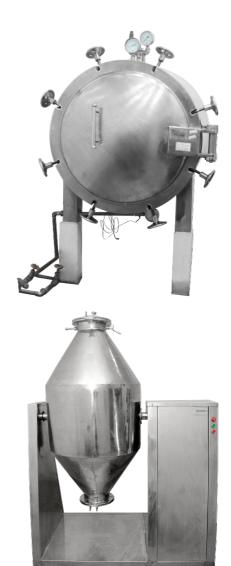

## AUTOCLAVE (ROUND)

Model # AR-S1 Size: 24" X 36"

AUTOCLAVE (SQUARE)

Model: AC-L1 Size: 34" X 48"

FEATURES: Double door air tight Complete SS Safety Valve Pressure Gauge Stem inlet

#### CONE MIXER Model # CM-100

FEATURES: Capacity: 50kg to 500kg Complete SS SS Colliding Gear Motor