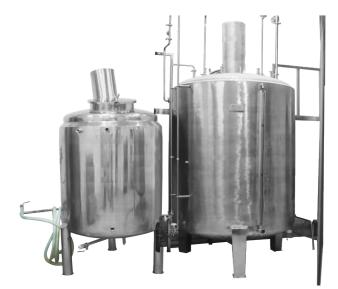

# STORAGE TANK

Model # ST-100

#### **FEATURES:**

50 Ltr to 10,000 Ltr Complete SS Material Available as: Mixer, Pressure Silver San, Slow Mixer Double Jacket Tanks. Loop system Tanks.

**FEATURES:** Size: 8 - 12 - 16 feets Available as per requirement