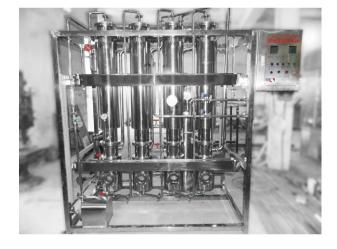

#### WATER DISTILLATION PLANT Model # WDP-04

**FEATURES:** Capacity: 50Ltr-100Ltr-150Ltr-200Ltr With Steam Heater Available as per requirement.