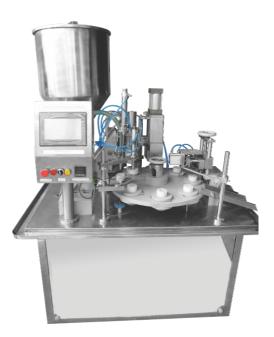

# SYRUP FILLING, CAPPING AND SEALING LINE 6-HEAD

Model # SFL-06

**FEATURES:** Capacity: 50ml-90ml-120ml Output: 3000 Bottle per hr Available as per requirement.