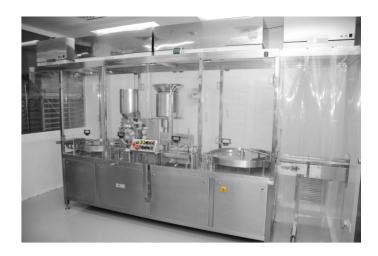

#### **FEATURES:**

Capacity : 50mg to 1.5gm Output: 50 to 120 Vial/Per min Also available in Wheel 1: 40mg to 750mg per min 0-120 Wheel 2: 250gm, 500mg, 1500mg Wheel 3: 1.5gm to 5gm with rubber stoppering All available with changing parts