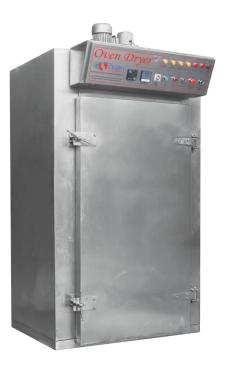

#### **OVEN DRYER WITH PLC** Model # PD-52

**FEATURES:** Capacity: 40 Tray / 52 Tray Available as per requirement.