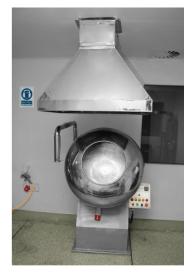

## FILM COATING MACHINE (THAYA COATA)

Model # TC-01

FEATURES: Capacity: 50kg to 80kg Additional: 2 Spry gun with control panel.