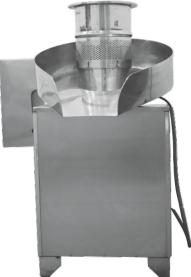

## **ROTARY GRANULATOR**

Model # GR-01

**FEATURES:** Capacity: 100kg Complete SS Material Available as per requirement.