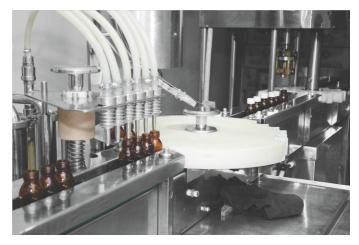

# SYRUP FILLING, CAPPING AND SEALING LINE 6-HEAD

Model # SFL-06

**FEATURES:** Capacity: 50ml-90ml-120ml Output: 3000 Bottle per hr Available as per requirement.