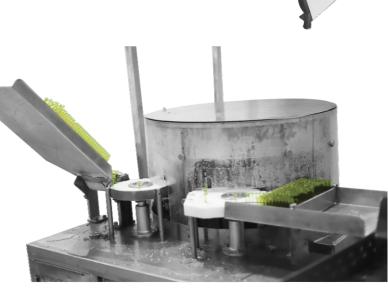

# WET GLUE LABELING MACHINE

Model # LM-30

#### **FEATURES:**

Compatible for 60ml, 90ml and 120ml Lable Size: As per required Digital Production Counter Outpur : 100 bottle per mints.